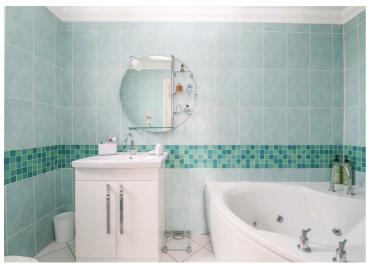

#### Shower Room

Fully tiled three piece suite comprising of WC, wash hand basin and shower cubicle with glass door. Inset spotlights and chrome heated towel rail.

#### **En-Suite**

Three piece en-suite bathroom comprising of WC, vanity wash hand basin and large corner whirlpool bath. Fully tiled with double glazed window to side, chrome heated towel rail, coving and inset spotlights.