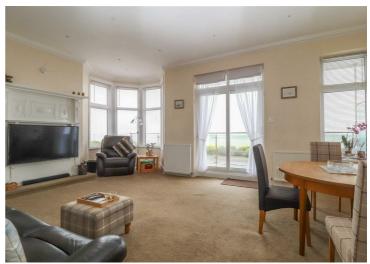

#### Lounge Diner

Spacious south facing lounge diner with feature turret window and sliding doors out to private balcony. Fitted carpet, inset spotlights, coving and three radiators.