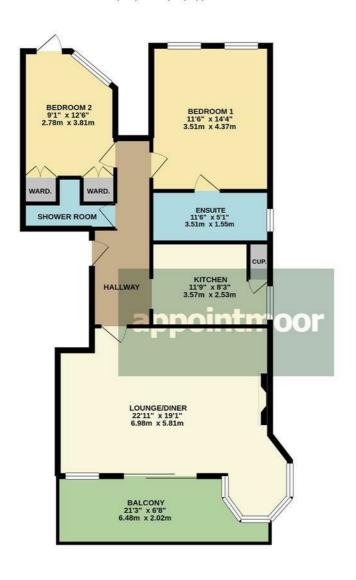

#### Lounge Diner

Spacious south facing lounge diner with feature turret window and sliding doors out to private balcony. Fitted carpet, inset spotlights, coving and three radiators.

#### Balcony

Sliding double glazed door from lounge out to stunning private south facing balcony offering uninterrupted views across the Estuary and Chalkwell Beach. Tiled floor with glass and steel balustrade.

#### Kitchen

Good size kitchen with tiled floor, double glazed window to side offering Estuary views, inset spotlights, coving and fitted cupboard. Open hatch through to lounge. The kitchen has a range of wall and base units with rolled edge work surface, tiled splash backs and stainless steel sink & drainer. Integrated oven, hob & extractor and space for fridge freezer, washing machine and dishwasher.

#### Shower Room

Fully tiled three piece suite comprising of WC, wash hand basin and shower cubicle with glass door. Inset spotlights and chrome heated towel rail.

#### Bedroom 1

Master bedroom to rear aspect with fitted carpet, two double glazed windows overlooking the communal gardens, two radiators and coving. Door to en-suite.

#### **En-Suite**

Three piece en-suite bathroom comprising of WC, vanity wash hand basin and large corner whirlpool bath. Fully tiled with double glazed window to side, chrome heated towel rail, coving and inset spotlights.

#### Bedroom 2

Bedroom to rear aspect with fitted carpet, fitted wardrobes, radiator, coving, spotlights and double glazed window. Double glazed door leading to steps down to communal gardens.

#### **Communal Gardens**

Beautifully kept pleasant rear gardens with lawn areas and borders.

While nevy attempt has been made to ensure the accusacy of the floorplan contained beer, inequirements of doors, windows, norms and any other terms are approximate and no responsibility is taken for any error, prospective purchaser. The services, systems and applicances shown have not been tested and no gazaratee as to their operability or efficiency can be given.