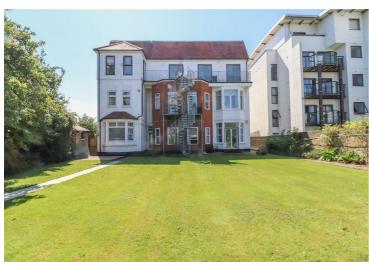

### **Description**

Guide Price £425,000 - £450,000. Fantastic first floor apartment on Chalkwell seafront with superb south facing balcony affording uninterrupted views across the Estuary. This spacious apartment has high ceilings throughout, a large lounge diner with feature corner turret window, great size fitted kitchen, two double bedrooms - one with en-suite and one with direct access to the gardens, and separate shower room. With the additional benefit of a garage to the

rear and allocated parking space to the front. This stylish building overlooking Chalkwell beach houses five apartments and has well kept communal areas with Entryphone system and pleasant, well maintained communal gardens to the rear. Offered with a long lease, viewing of this property is highly advised.