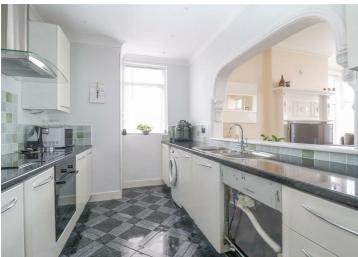

#### Kitchen

Good size kitchen with tiled floor, double glazed window to side offering Estuary views, inset spotlights, coving and fitted cupboard. Open hatch through to lounge. The kitchen has a range of wall and base units with rolled edge work surface, tiled splash backs and stainless steel sink & drainer. Integrated oven, hob & extractor and space for fridge freezer, washing machine and dishwasher.