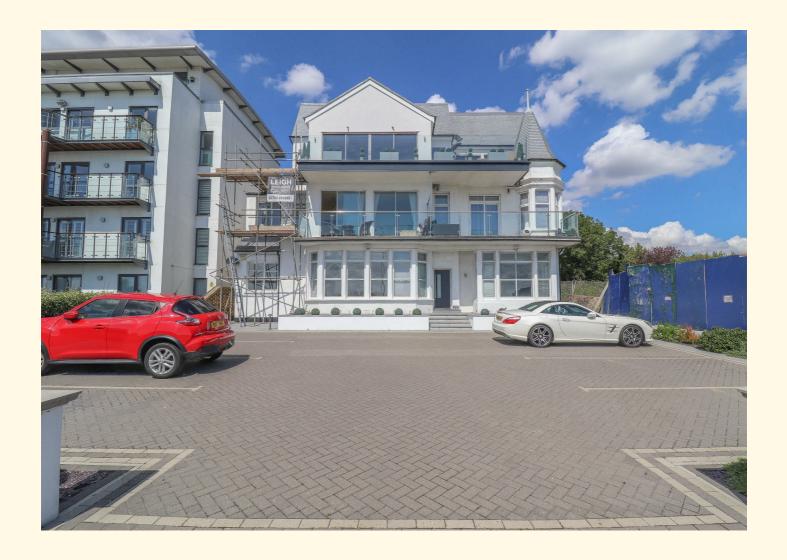

### **Description**

Guide Price £425,000 - £450,000. Fantastic first floor apartment on Chalkwell seafront with superb south facing balcony affording uninterrupted views across the Estuary. This spacious apartment has high ceilings throughout, a large lounge diner with feature corner turret window, great size fitted kitchen, two double bedrooms - one with en-suite and one with direct access to the gardens, and separate shower room. With the additional benefit of a garage to the

rear and allocated parking space to the front. This stylish building overlooking Chalkwell beach houses five apartments and has well kept communal areas with Entryphone system and pleasant, well maintained communal gardens to the rear. Offered with a long lease, viewing of this property is highly advised.

#### Garage & Parking

One allocated parking space in residents car parking to front of building and garage in a block to the rear with access from Crowstone Avenue.