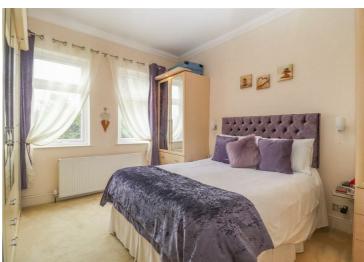

#### Bedroom 1

Master bedroom to rear aspect with fitted carpet, two double glazed windows overlooking the communal gardens, two radiators and coving. Door to en-suite.

#### **En-Suite**

Three piece en-suite bathroom comprising of WC, vanity wash hand basin and large corner whirlpool bath. Fully tiled with double glazed window to side, chrome heated towel rail, coving and inset spotlights.